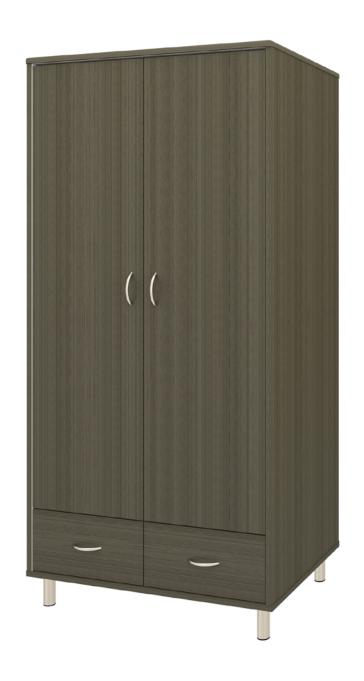

### Alzheimers Double Wardrobe 2 Drawers, 2 Doors

Kwalu's Atlanta II Dementia/Alzheimers Wardrobes are thoughtfully designed to support resident independence and safety. Hidden door latches and passive locks allow caregivers exclusive access. Light colored interiors help with spatial orientation. The interiors feature a lighter color finish to increase visibility of the contents. Available with or without contrasting edges as well as custom color combinations.

Model: A2ALZ 34.75W 23D 71H

#### Statement of Line

**A2ALZ** 34.75W 23D 71H