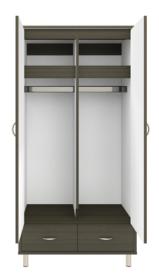

### Alzheimers Double Wardrobe 2 Drawers, 2 Doors

Kwalu's Atlanta II Dementia/Alzheimers Wardrobes are thoughtfully designed to support resident independence and safety. Hidden door latches and passive locks allow caregivers exclusive access. Light colored interiors help with spatial orientation. The interiors feature a lighter color finish to increase visibility of the contents. Available with or without contrasting edges as well as custom color combinations.

Contrasting Interior Finish

Lighter colored interior helps with spatial orientation.

Hidden Door Latch

Hidden door latch allows caregivers exclusive access.

Passive Locks on Drawers

Passive locks on drawers allow caregivers exclusive access. They are optional and replace the drawer hardware if selected.