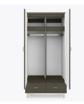

### Alzheimers Double Wardrobe 2 Drawers, 2 Doors

Kwalu's Atlanta II Dementia/Alzheimers Wardrobes are thoughtfully designed to support resident independence and safety. Hidden door latches and passive locks allow caregivers exclusive access. Light colored interiors help with spatial orientation. The interiors feature a lighter color finish to increase visibility of the contents. Available with or without contrasting edges as well as custom color combinations.

Contrasting Interior Finish

Lighter colored interior helps with spatial orientation.

Hidden Door Latch

Hidden door latch allows caregivers exclusive access.

Passive Locks on Drawers

Passive locks on drawers allow caregivers exclusive access. They are optional and replace the drawer hardware if selected.